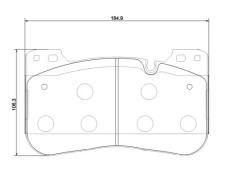

## **Technical specifications**

| EAN code          | Axle          | Thickness        |
|-------------------|---------------|------------------|
| 8020584118870     | Front         | <b>20</b> mm     |
|                   |               |                  |
| Width             | Height        | Braking system   |
| <b>185</b> mm     | <b>106</b> mm | Brembo           |
|                   |               |                  |
| Wear indicator    | WVA number    | Accessories      |
| Prepared for wear | <b>22441</b>  | With anti-squeal |
| indicator         | 22771         | shim             |