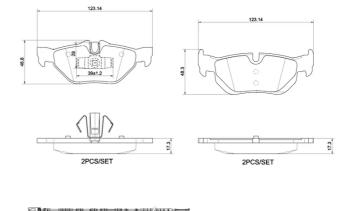

## **Technical specifications**

| 8020584124871 | Rear | <b>17</b> mm |
|---------------|------|--------------|
| EAN code      | Axle | Thickness    |

Width Height
123 mm 45 mm

Wear indicator WVA number Accessories

Electric 23927,24226 With anti-squeal shim

1X L=1140MM

**COMPATIBLE VEHICLES** 