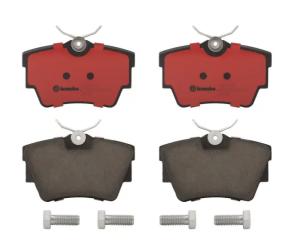

## The P59041N NAO brake pad is synonymous with reliability

Brembo NAO brake pads stand out for their ultimate braking comfort, reduced friction wear and low dust mission, which makes for cleaner rims and reduced maintenance requirements. The advanced friction material in keeping with the strictest environmental standards is the main distinguishing feature of NAO compounds.

- ✓ OE-equivalent
- Brembo quality
- Safety
- Comfort
- Durability
- ✓ Dust reduction
- ✓ With accessories

## **Technical specifications**

| EAN code<br><b>8020584089293</b> | Axle<br><b>Rear</b> | Thickness 17 mm                                                             |
|----------------------------------|---------------------|-----------------------------------------------------------------------------|
| Width<br>95 mm                   | Height 57 mm        | Braking system<br>Lucas                                                     |
| Wear indicator<br><b>Without</b> | WVA number<br>23980 | Accessories With accessories With anti-squeal shim With brake caliper bolts |