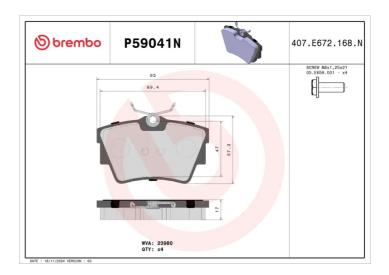

## BRAKE PAD PRIME CERAMIC P59041N

## **Technical specifications**

| EAN code<br><b>8020584089293</b> | Axle<br><b>Rear</b> | Thickness 17 mm                                                             |
|----------------------------------|---------------------|-----------------------------------------------------------------------------|
| Width<br>95 mm                   | Height 57 mm        | Braking system<br>Lucas                                                     |
| Wear indicator<br><b>Without</b> | WVA number<br>23980 | Accessories With accessories With anti-squeal shim With brake caliper bolts |