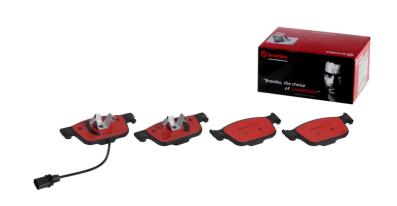

## BRAKE PAD PRIME CERAMIC P85153N

## The P85153N NAO brake pad is synonymous with reliability

Brembo NAO brake pads stand out for their ultimate braking comfort, reduced friction wear and low dust mission, which makes for cleaner rims and reduced maintenance requirements. The advanced friction material in keeping with the strictest environmental standards is the main distinguishing feature of NAO compounds.

- ✓ OE-equivalent
- ✓ Brembo quality
- ✓ Safety
- ✓ Comfort
- Durability
- ✓ Dust reduction
- ✓ With accessories