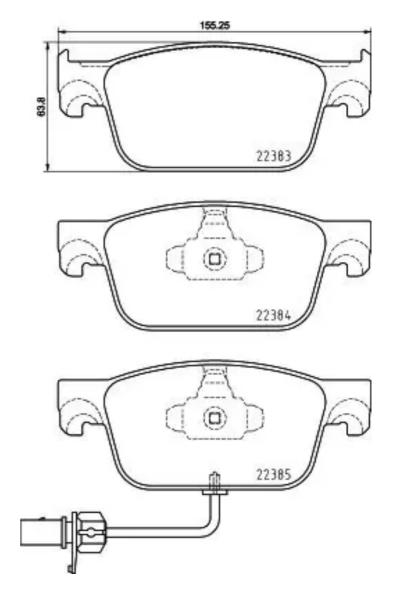

## **Technical specifications**

EAN code Axle Thickness 8020584069752 Front 17 mm

Width Height Braking system

155 mm 64 mm Teves

Accessories

Wear indicator WVA number Electric 22383,22384,22385

With accessories With anti-squeal

shim

With piston clip

**COMPATIBLE VEHICLES** 