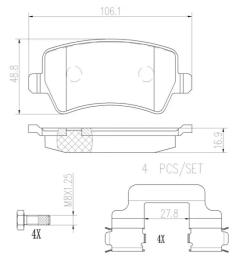

### **Technical specifications**

| EAN code      | Axle         | Thickness      |
|---------------|--------------|----------------|
| 8020584081846 | <b>Rear</b>  | <b>17</b> mm   |
| Width         | Height       | Braking system |
| <b>106</b> mm | <b>49</b> mm | <b>TRW</b>     |
|               |              | Accessories    |

Wear indicator WV Without 244

| Ά  | number |
|----|--------|
| 96 | 5      |

٦

With accessories With anti-squeal shim With brake caliper bolts