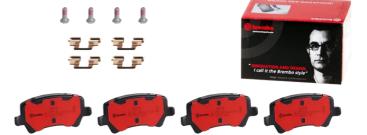

## **BRAKE PAD PRIME CERAMIC** P86021N

The P86021N NAO brake pad is synonymous with reliability

Brembo NAO brake pads stand out for their ultimate braking comfort, reduced friction wear and low dust mission, which makes for cleaner rims and reduced maintenance requirements. The advanced friction material in keeping with the strictest environmental standards is the main distinguishing feature of NAO compounds.

- **OE-equivalent**  $\checkmark$
- Brembo quality
- Safety
- Comfort  $\checkmark$
- Durability
- Dust reduction
- With accessories

Wear indicator WV Without 244

| Ά  | number |
|----|--------|
| 96 | 5      |

٦

With accessories With anti-squeal shim With brake caliper bolts