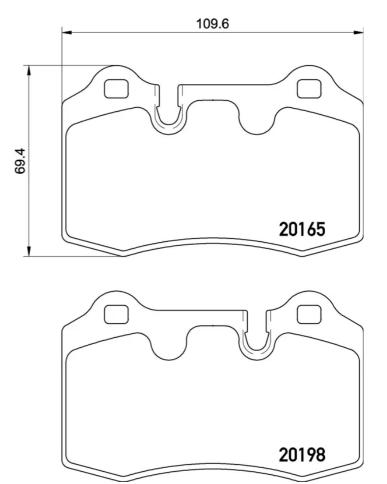

## **Technical specifications**

Thickness EAN code Axle 8020584110171 Rear **16** mm

Width Height Braking system

**110** mm **69** mm

Wear indicator

WVA number Prepared for wear

20165,20198 indicator

Brembo