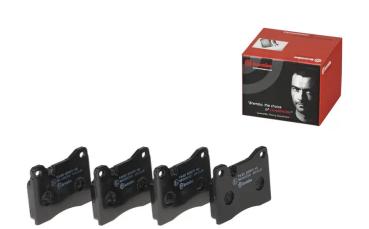

## **BRAKE PAD P 06 003**

## The P 06 003 brake pad is synonymous with reliability

The Brembo brake pad guarantees ultimate safety when braking thanks to the use of more than 100 different compounds, designed according to the type of vehicle and use. Stopping distances reduced to a minimum, maximum driving comfort and silent operation are the most important features of Brembo materials. Brembo brake pads are supplied together with an extensive range of accessories and assembly kits for professional-standard installation.