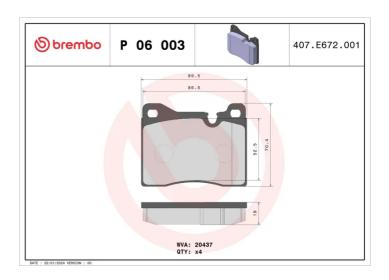

## **BRAKE PAD P 06 003**

## **Technical specifications**

| EAN code<br><b>8020584050033</b>           | Axle<br>Front       | Thickness 19 mm                         |
|--------------------------------------------|---------------------|-----------------------------------------|
| Width<br><b>90</b> mm                      | Height 71 mm        | Braking system <b>Teves</b>             |
| Wear indicator Prepared for wear indicator | WVA number<br>20437 | Accessories<br>With anti-squeal<br>shim |