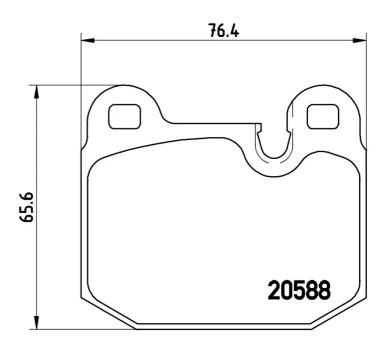

## **Technical specifications**

| EAN code<br><b>8020584050064</b> | Axle<br>Front and rear | Thickness<br><b>17</b> mm    |
|----------------------------------|------------------------|------------------------------|
| Width <b>76</b> mm               | Height<br><b>66</b> mm | Braking system <b>Teves</b>  |
| Wear indicator Prepared for wear | WVA number<br>20588    | Accessories With anti-squeal |