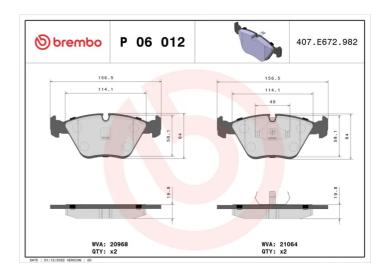

## **BRAKE PAD** P 06 012

## **Technical specifications**

| •                                                |                                  |                                                                     |
|--------------------------------------------------|----------------------------------|---------------------------------------------------------------------|
| EAN code<br><b>8020584050125</b>                 | Axle<br>Front                    | Thickness<br><b>20</b> mm                                           |
| Width<br>156 mm                                  | Height 64 mm                     | Braking system<br><b>Teves</b>                                      |
| Wear indicator<br>Prepared for wear<br>indicator | WVA number<br><b>20968,21064</b> | Accessories With accessories With anti-squeal shim With piston clip |