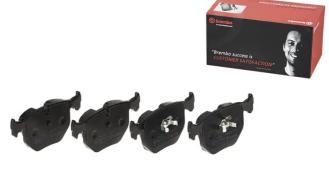

# brembo

## **BRAKE PAD** P 06 016

The P 06 016 brake pad is synonymous with reliability

The Brembo brake pad guarantees ultimate safety when braking thanks to the use of more than 100 different compounds, designed according to the type of vehicle and use. Stopping distances reduced to a minimum, maximum driving comfort and silent operation are the most important features of Brembo materials. Brembo brake pads are supplied together with an extensive range of accessories and assembly kits for professionalstandard installation.

- **OE-equivalent** 1
- Brembo quality
- ECE-R90 certificate
- Safety
- Performance
- Comfort

EAN code

Width

123 mm

8020584050163

With accessories

**Technical specifications** 

Axle