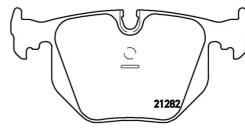

Wear indicator

Prepared for wear indicator

WVA number 21282,21283

#### Braking system Teves Accessories

Thickness

17 mm

With accessories With anti-squeal shim With piston clip

Rear

Height

59 mm

## 123 Ш 59.4 21283

**COMPATIBLE VEHICLES** 