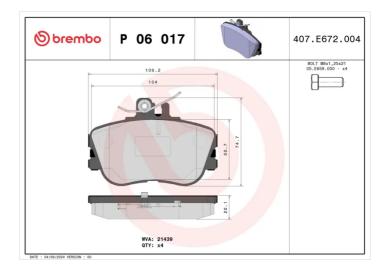

## **BRAKE PAD P 06 017**

## **Technical specifications**

| recommend op                               |                         |                                                                      |
|--------------------------------------------|-------------------------|----------------------------------------------------------------------|
| EAN code<br><b>8020584050170</b>           | Axle<br>Front           | Thickness<br><b>20</b> mm                                            |
| Width<br>108 mm                            | Height <b>75</b> mm     | Braking system<br><b>Lucas</b>                                       |
| Wear indicator Prepared for wear indicator | WVA number <b>21439</b> | Accessories With accessories With anti-squeal shim With brake calipe |