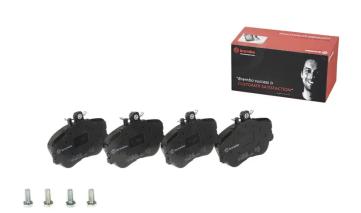

## The P 06 017 brake pad is synonymous with reliability

The Brembo brake pad guarantees ultimate safety when braking thanks to the use of more than 100 different compounds, designed according to the type of vehicle and use. Stopping distances reduced to a minimum, maximum driving comfort and silent operation are the most important features of Brembo materials. Brembo brake pads are supplied together with an extensive range of accessories and assembly kits for professional-standard installation.

- Brembo quality
- ✓ ECE-R90 certificate
- Safety
- Performance
- Comfort
- With accessories