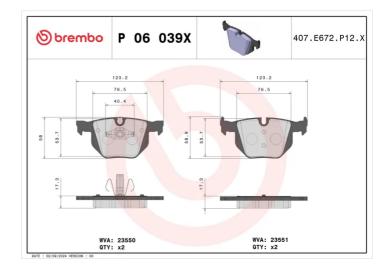

## **Technical specifications**

| EAN code<br><b>8020584068533</b>           | Axle<br><b>Rear</b>           | Thickness  17 mm                  |
|--------------------------------------------|-------------------------------|-----------------------------------|
| Width 123 mm                               | Height 58 mm                  | Braking system Teves              |
| Wear indicator Prepared for wear indicator | WVA number <b>23550,23551</b> | Accessories With anti-squeal shim |