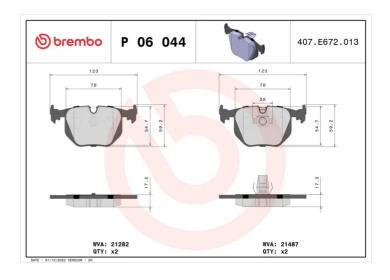

## **Technical specifications**

| EAN code<br><b>8020584059920</b>           | Axle<br><b>Rear</b>       | Thickness 17 mm                                                     |
|--------------------------------------------|---------------------------|---------------------------------------------------------------------|
| Width 123 mm                               | Height<br><b>59</b> mm    | Braking system<br><b>Teves</b>                                      |
| Wear indicator Prepared for wear indicator | WVA number<br>21282,21487 | Accessories With accessories With anti-squeal shim With piston clip |