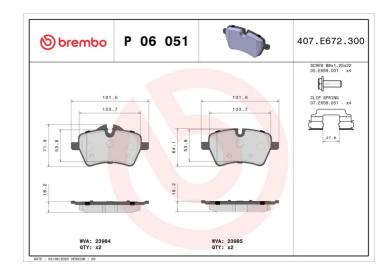

## **BRAKE PAD P 06 051**

## **Technical specifications**

| reemmear spe                      | cirications  |                                      |
|-----------------------------------|--------------|--------------------------------------|
| EAN code                          | Axle         | Thickness                            |
| 8020584059999                     | Front        | <b>18</b> mm                         |
| Width                             | Height       | Braking system                       |
| <b>132</b> mm                     | <b>63</b> mm | TRW                                  |
|                                   |              | Accessories                          |
| Wear indicator  Prepared for wear | WVA number   | With accessories<br>With anti-squeal |
| indicator                         | 23984,23985  | shim<br>With brake calipe<br>bolts   |
|                                   |              |                                      |