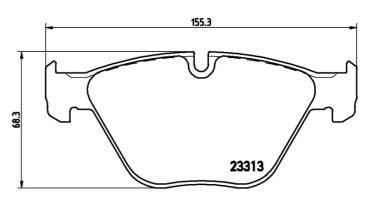

- **OE-equivalent** 1
- $\checkmark$ Brembo quality
- ECE-R90 certificate
- Safety
- Performance
- Comfort

indicator

With accessories

| Technical specifications                   |              |                                                    |
|--------------------------------------------|--------------|----------------------------------------------------|
| EAN code                                   | Axle         | Thickness                                          |
| 8020584090190                              | Front        | <b>20</b> mm                                       |
| Width                                      | Height       | Braking system                                     |
| <b>155</b> mm                              | <b>68</b> mm | <b>Teves</b>                                       |
| Wear indicator<br><b>Prepared for wear</b> | WVA number   | Accessories<br>With accessories<br>With anti-squea |

23313,24255

essories n accessories With anti-squeal shim With piston clip