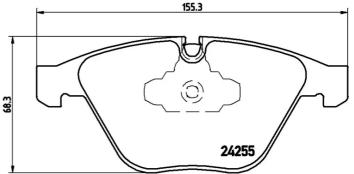

- **OE-equivalent** 1
- $\checkmark$ Brembo quality
- ECE-R90 certificate
- Safety
- Performance
- Comfort

indicator

With accessories

| Technical specifications                   |              |                                                    |
|--------------------------------------------|--------------|----------------------------------------------------|
| EAN code                                   | Axle         | Thickness                                          |
| 8020584090190                              | Front        | <b>20</b> mm                                       |
| Width                                      | Height       | Braking system                                     |
| <b>155</b> mm                              | <b>68</b> mm | <b>Teves</b>                                       |
| Wear indicator<br><b>Prepared for wear</b> | WVA number   | Accessories<br>With accessories<br>With anti-squea |

23313,24255

essories n accessories With anti-squeal shim With piston clip