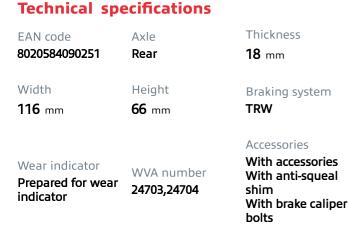

## () brembo

## BRAKE PAD P 06 061

The P 06 061 brake pad is synonymous with reliability

The Brembo brake pad guarantees ultimate safety when braking thanks to the use of more than 100 different compounds, designed according to the type of vehicle and use. Stopping distances reduced to a minimum, maximum driving comfort and silent operation are the most important features of Brembo materials. Brembo brake pads are supplied together with an extensive range of accessories and assembly kits for professionalstandard installation.

- OE-equivalent
- Brembo quality
- ECE-R90 certificate
- Safety
- Performance
- Comfort
- With accessories





COMPATIBLE VEHICLES





## **COMPATIBLE OE PART NUMBERS**

| 2284390       | BMW |
|---------------|-----|
| 2284466       | BMW |
| 2449304       | BMW |
| 2449305       | BMW |
| 34207884979   | BMW |
| 34208093728   | BMW |
| 34212284389   | BMW |
| 3421228438901 | BMW |
| 3421228438903 | BMW |
| 34212284466   | BMW |
| 34212449304   | BMW |
| 34212449305   | BMW |
| 34216775346   | BMW |
| 34216798196   | BMW |
| 34216857805   | BMW |
| 34216890354   | BMW |
| 34216892642   | BMW |
| 34218847061   | BMW |
| 6857805       | BMW |
| 6890354       | BMW |
| 7884979       | BMW |
| 8847061       | BMW |
|               |     |