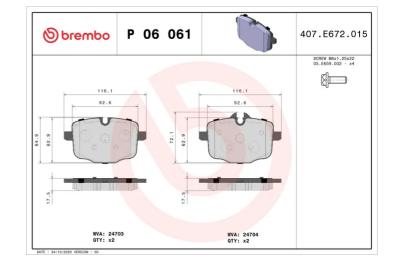

## BRAKE PAD P 06 061

The P 06 061 brake pad is synonymous with reliability

The Brembo brake pad guarantees ultimate safety when braking thanks to the use of more than 100 different compounds, designed according to the type of vehicle and use. Stopping distances reduced to a minimum, maximum driving comfort and silent operation are the most important features of Brembo materials. Brembo brake pads are supplied together with an extensive range of accessories and assembly kits for professionalstandard installation.