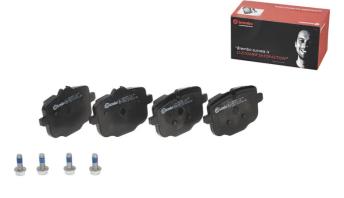

## BRAKE PAD P 06 061

The P 06 061 brake pad is synonymous with reliability

The Brembo brake pad guarantees ultimate safety when braking thanks to the use of more than 100 different compounds, designed according to the type of vehicle and use. Stopping distances reduced to a minimum, maximum driving comfort and silent operation are the most important features of Brembo materials. Brembo brake pads are supplied together with an extensive range of accessories and assembly kits for professionalstandard installation.

- OE-equivalent
- Brembo quality
- ECE-R90 certificate
- Safety
- Performance
- Comfort
- With accessories

COMPATIBLE VEHICLES