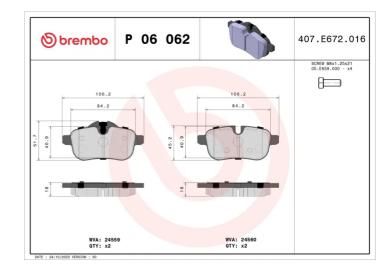

## **Technical specifications**

| EAN code<br><b>8020584090268</b>           | Axle<br>Rear                     | Thickness 18 mm                                                             |
|--------------------------------------------|----------------------------------|-----------------------------------------------------------------------------|
| Width<br>106 mm                            | Height<br><b>45</b> mm           | Braking system<br><b>TRW</b>                                                |
| Wear indicator Prepared for wear indicator | WVA number<br><b>24559,24560</b> | Accessories With accessories With anti-squeal shim With brake caliper bolts |