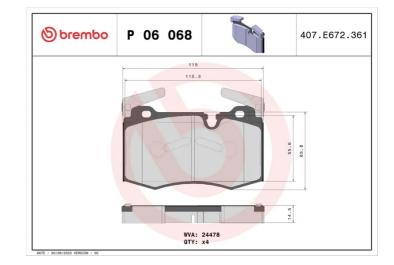

### **Technical specifications**

| EAN code       | Axle         | Thickness     |
|----------------|--------------|---------------|
| 8020584090329  | Front        | <b>15</b> mm  |
| Width          | Height       | Braking sys   |
| <b>121</b> mm  | <b>76</b> mm | <b>Brembo</b> |
| Wear indicator | WVA number   | Accessories   |

Prepared for wear indicator

24478

| Thickness      |
|----------------|
| <b>15</b> mm   |
|                |
|                |
| Braking system |
| Brembo         |
|                |
|                |