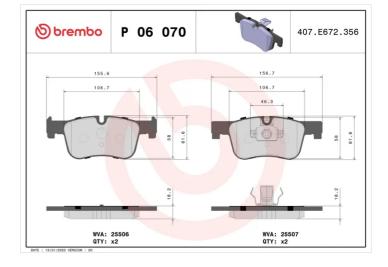

#### **Technical specifications** Thickness EAN code Axle 8020584102640 Front 18 mm Width Height Braking system 156 mm 62 mm Teves Accessories Wear indicator With accessories WVA number Prepared for wear With anti-squeal 25506,25507 indicator shim