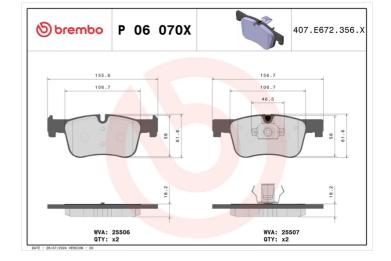

### **Technical specifications**

| EAN code                                         | Axle                             | Thickness                               |
|--------------------------------------------------|----------------------------------|-----------------------------------------|
| 8020584068618                                    | Front                            | <b>18</b> mm                            |
| Width                                            | Height                           | Braking system                          |
| <b>156</b> mm                                    | <b>62</b> mm                     | <b>Teves</b>                            |
| Wear indicator<br>Prepared for wear<br>indicator | WVA number<br><b>25506,25507</b> | Accessories<br>With anti-squeal<br>shim |