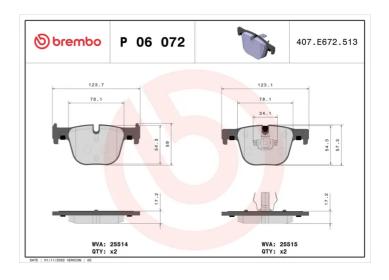

## **BRAKE PAD P 06 072**

## **Technical specifications**

| EAN code<br><b>8020584083789</b>           | Axle<br><b>Rear</b>              | Thickness 18 mm                                                     |
|--------------------------------------------|----------------------------------|---------------------------------------------------------------------|
| Width<br><b>124</b> mm                     | Height 57 mm                     | Braking system <b>Teves</b>                                         |
| Wear indicator Prepared for wear indicator | WVA number<br><b>25514,25515</b> | Accessories With accessories With anti-squeal shim With piston clip |