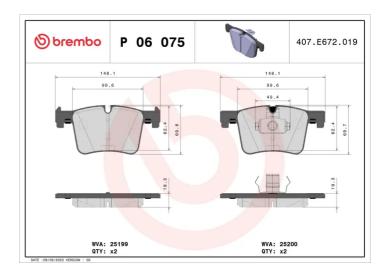

## **Technical specifications**

| •                                          |                                  |                                                                  |
|--------------------------------------------|----------------------------------|------------------------------------------------------------------|
| EAN code                                   | Axle                             | Thickness                                                        |
| 8020584102695                              | Front                            | <b>19</b> mm                                                     |
| Width                                      | Height                           | Braking system                                                   |
| 148 mm                                     | <b>70</b> mm                     | Bosch                                                            |
|                                            |                                  | Accessories                                                      |
| Wear indicator Prepared for wear indicator | WVA number<br><b>25199,25200</b> | With accessories<br>With anti-squeal<br>shim<br>With piston clip |
|                                            |                                  |                                                                  |