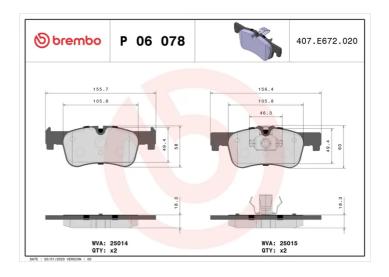

## **BRAKE PAD P 06 078**

## **Technical specifications**

| Total Spe                                  |                                  |                                                                     |
|--------------------------------------------|----------------------------------|---------------------------------------------------------------------|
| EAN code                                   | Axle                             | Thickness                                                           |
| 8020584102725                              | Front                            | <b>18</b> mm                                                        |
| Width                                      | Height                           | Braking system                                                      |
| <b>156</b> mm                              | <b>58</b> mm                     | Teves                                                               |
| Wear indicator Prepared for wear indicator | WVA number<br><b>25014,25015</b> | Accessories With accessories With anti-squeal shim With piston clip |