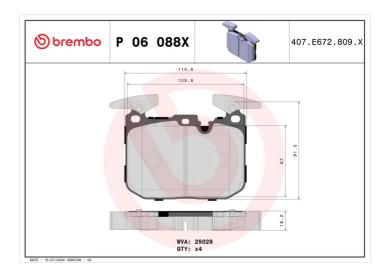

## **Technical specifications**

| EAN code<br><b>8020584068663</b>           | Axle<br>Front           | Thickness 18 mm                                       |
|--------------------------------------------|-------------------------|-------------------------------------------------------|
| Width 115 mm                               | Height 92 mm            | Braking system<br>Brembo                              |
| Wear indicator Prepared for wear indicator | WVA number <b>25028</b> | Accessories With anti-squeal shim With counterweights |