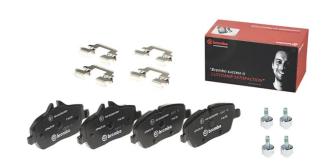

## The P 06 091 brake pad is synonymous with reliability

The Brembo brake pad guarantees ultimate safety when braking thanks to the use of more than 100 different compounds, designed according to the type of vehicle and use. Stopping distances reduced to a minimum, maximum driving comfort and silent operation are the most important features of Brembo materials. Brembo brake pads are supplied together with an extensive range of accessories and assembly kits for professional-standard installation.

- Brembo quality
- ✓ ECE-R90 certificate
- ✓ Safety
- Performance
- ✓ Comfort
- With accessories

## **Technical specifications**

| recunical specifications                   |                                  |                                                                             |
|--------------------------------------------|----------------------------------|-----------------------------------------------------------------------------|
| EAN code                                   | Axle                             | Thickness                                                                   |
| 8020584080214                              | Front                            | <b>14</b> mm                                                                |
| Width 131 mm                               | Height 53 mm                     | Braking system<br><b>Lucas</b>                                              |
| Wear indicator Prepared for wear indicator | WVA number<br><b>23915,23916</b> | Accessories With accessories With anti-squeal shim With brake caliper bolts |