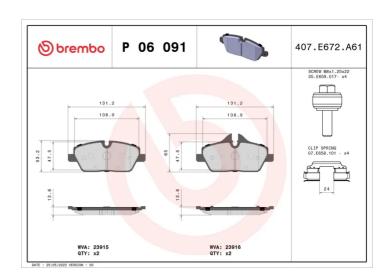

## **BRAKE PAD P 06 091**

## **Technical specifications**

| recunical specifications                   |                                  |                                                                             |
|--------------------------------------------|----------------------------------|-----------------------------------------------------------------------------|
| EAN code                                   | Axle                             | Thickness                                                                   |
| 8020584080214                              | Front                            | <b>14</b> mm                                                                |
| Width 131 mm                               | Height 53 mm                     | Braking system<br><b>Lucas</b>                                              |
| Wear indicator Prepared for wear indicator | WVA number<br><b>23915,23916</b> | Accessories With accessories With anti-squeal shim With brake caliper bolts |