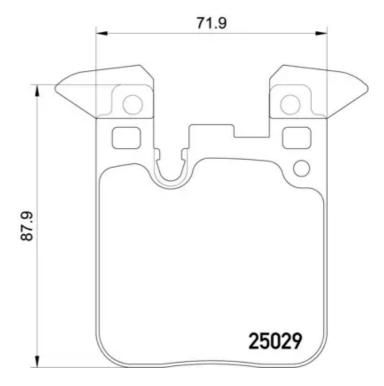

## **Technical specifications**

EAN code Axle Thickness **8020584084151 Rear 17** mm

Width Height Braking system 72 mm 88 mm Teves

Wear indicator
Prepared for wear indicator

25029

Accessories

With anti-squeal shim
With
counterweights