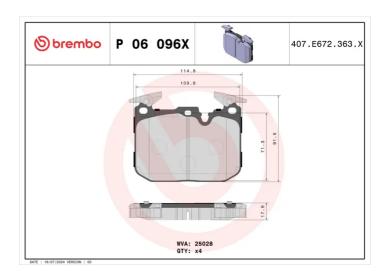

## **Technical specifications**

| EAN code                                   | Axle                    | Thickness                                             |
|--------------------------------------------|-------------------------|-------------------------------------------------------|
| 8020584068670                              | Front                   | <b>18</b> mm                                          |
| Width                                      | Height                  | Braking system                                        |
| <b>113</b> mm                              | <b>91</b> mm            | Brembo                                                |
| Wear indicator Prepared for wear indicator | WVA number <b>25028</b> | Accessories With anti-squeal shim With counterweights |