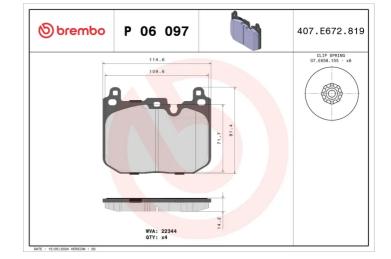

#### **Technical specifications** Thickness EAN code Axle 8020584086933 Front 15 mm Width Height 115 mm **91** mm Brembo Accessories Wear indicator WVA number Prepared for wear

22344