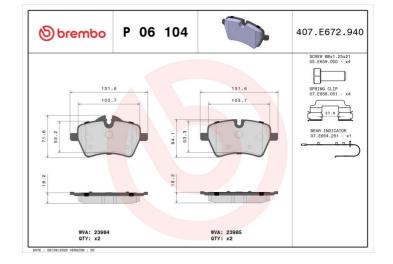

- OE-equivalent
- Brembo quality
- ECE-R90 certificate
- Safety
- Performance
- Comfort
- With accessories

| Technical specifications          |                                  |                                                                |
|-----------------------------------|----------------------------------|----------------------------------------------------------------|
| EAN code                          | Axle                             | Thickness                                                      |
| <b>8020584087329</b>              | Front                            | <b>18</b> mm                                                   |
| Width                             | Height                           | Braking system                                                 |
| 132 mm                            | <b>64</b> mm                     | Lucas                                                          |
| Wear indicator<br><b>Electric</b> | WVA number<br><b>23985,23984</b> | Accessories<br>With brake caliper<br>bolts<br>With accessories |