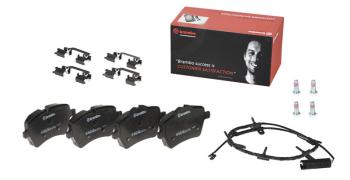

## BRAKE PAD P 06 104

The P 06 104 brake pad is synonymous with reliability

The Brembo brake pad guarantees ultimate safety when braking thanks to the use of more than 100 different compounds, designed according to the type of vehicle and use. Stopping distances reduced to a minimum, maximum driving comfort and silent operation are the most important features of Brembo materials. Brembo brake pads are supplied together with an extensive range of accessories and assembly kits for professionalstandard installation.

- OE-equivalent
- Brembo quality
- ECE-R90 certificate
- Safety
- Performance
- Comfort
- With accessories

| Technical specifications          |                                  |                                                                |
|-----------------------------------|----------------------------------|----------------------------------------------------------------|
| EAN code                          | Axle                             | Thickness                                                      |
| <b>8020584087329</b>              | Front                            | <b>18</b> mm                                                   |
| Width                             | Height                           | Braking system                                                 |
| 132 mm                            | <b>64</b> mm                     | Lucas                                                          |
| Wear indicator<br><b>Electric</b> | WVA number<br><b>23985,23984</b> | Accessories<br>With brake caliper<br>bolts<br>With accessories |