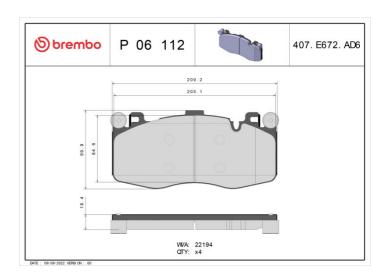

## **BRAKE PAD P 06 112**

## **Technical specifications**

| Woor indicator                             | Height<br><b>100</b> mm | Braking system Brembo           |
|--------------------------------------------|-------------------------|---------------------------------|
| Wear indicator Prepared for wear indicator | WVA number <b>22194</b> | Accessories With counterweights |