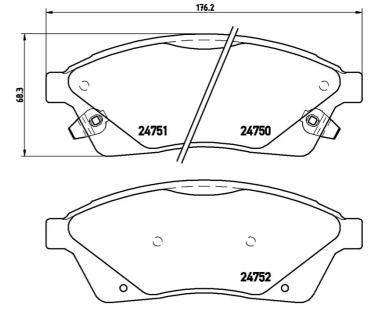

## **Technical specifications**

EAN code Axle Thickness **8020584102794** Front **17** mm

Width Height 176 mm 68 mm

Wear indicator WVA number Accessories

Acoustic 24750,24751,24752 With anti-squeal shim