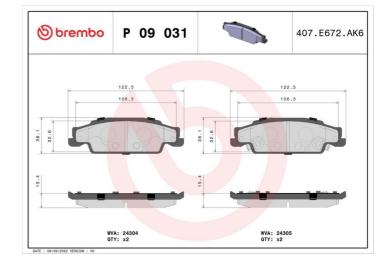

#### **Technical specifications** Thickness EAN code Axle 8020584122792 Rear 16 mm Width Height Braking system 123 mm 38 mm Wagner Accessories Wear indicator WVA number With accessories Acoustic 24304,24305 With anti-squeal shim