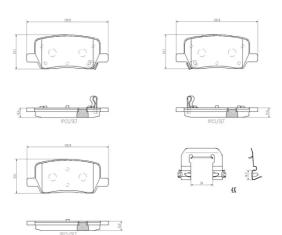

## **Technical specifications**

| EAN code      | Axle | Thickness    |
|---------------|------|--------------|
| 8020584122808 | Rear | <b>16</b> mm |

Width Height Braking system

**127** mm **53** mm Mando

Accessories Wear indicator WVA number

With anti-squeal Acoustic 26496,26497,26498

shim

**COMPATIBLE VEHICLES** 