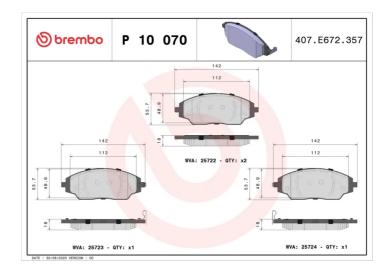

## **Technical specifications**

| Wear indicator <b>Acoustic</b>   | WVA number <b>25722,25723,25724</b> | Accessories With anti-squeal shim |
|----------------------------------|-------------------------------------|-----------------------------------|
| Width<br>142 mm                  | Height 53 mm                        | Braking system<br><b>Akebono</b>  |
| EAN code<br><b>8020584087350</b> | Axle<br>Front                       | 18 mm                             |