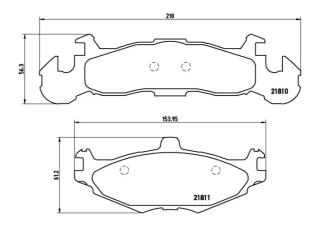

### **Technical specifications**

| EAN code                  | Axle                      | Thickness                               |
|---------------------------|---------------------------|-----------------------------------------|
| <b>8020584050385</b>      | Front                     | <b>17</b> mm                            |
| Width                     | Height                    | Braking system                          |
| <b>210</b> mm             | <b>56</b> mm              | <b>Kelsey Hayes</b>                     |
| Wear indicator<br>Without | WVA number<br>21810,21811 | Accessories<br>With anti-squeal<br>shim |