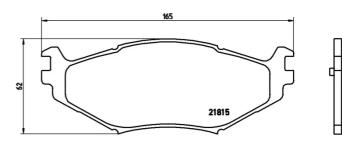

#### **Technical specifications**

| EAN code             | Axle              | Thickness           |
|----------------------|-------------------|---------------------|
| <b>8020584050446</b> | Front             | <b>19</b> mm        |
| Width                | Height            | Braking system      |
| <b>165</b> mm        | <b>62</b> mm      | <b>Kelsey Hayes</b> |
| Wear indicator       | WVA number        | Accessories         |
| <b>Acoustic</b>      | 21815,21816,21817 | With anti-squeal    |