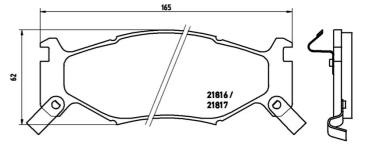

#### **Technical specifications**

| EAN code             | Axle              | Thickness           |
|----------------------|-------------------|---------------------|
| <b>8020584050446</b> | Front             | <b>19</b> mm        |
| Width                | Height            | Braking system      |
| <b>165</b> mm        | <b>62</b> mm      | <b>Kelsey Hayes</b> |
| Wear indicator       | WVA number        | Accessories         |
| <b>Acoustic</b>      | 21815,21816,21817 | With anti-squeal    |