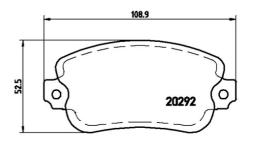

## **Technical specifications**

| Wear indicator<br><b>Electric</b> | WVA number<br>20292,20310,20311 | Accessories<br>With anti-squeal<br>shim |
|-----------------------------------|---------------------------------|-----------------------------------------|
| Width<br>109 mm                   | Height 46 mm                    | Braking system<br>Bendix                |
| EAN code<br><b>8020584050774</b>  | Axle<br>Front                   | 17 mm                                   |