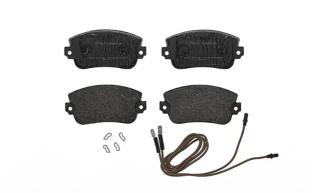

## The P 23 007 brake pad is synonymous with reliability

The Brembo brake pad guarantees ultimate safety when braking thanks to the use of more than 100 different compounds, designed according to the type of vehicle and use. Stopping distances reduced to a minimum, maximum driving comfort and silent operation are the most important features of Brembo materials. Brembo brake pads are supplied together with an extensive range of accessories and assembly kits for professional-standard installation.

## **Technical specifications**

| Wear indicator<br><b>Electric</b> | WVA number<br>20292,20310,20311 | Accessories<br>With anti-squeal<br>shim |
|-----------------------------------|---------------------------------|-----------------------------------------|
| Width<br>109 mm                   | Height 46 mm                    | Braking system<br>Bendix                |
| EAN code<br><b>8020584050774</b>  | Axle<br>Front                   | 17 mm                                   |