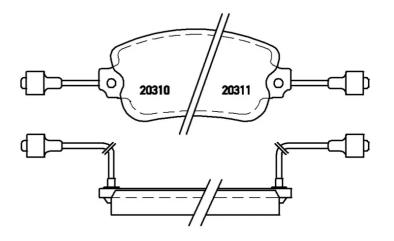

## **Technical specifications**

| Wear indicator<br><b>Electric</b> | WVA number<br>20292,20310,20311 | Accessories<br>With anti-squeal<br>shim |
|-----------------------------------|---------------------------------|-----------------------------------------|
| Width<br>109 mm                   | Height 46 mm                    | Braking system<br>Bendix                |
| EAN code<br><b>8020584050774</b>  | Axle<br>Front                   | 17 mm                                   |