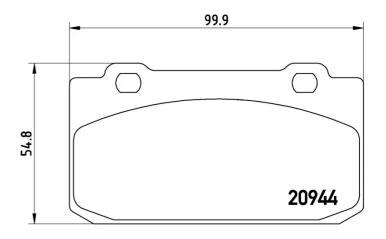

### **Technical specifications**

| EAN code                         | Axle                       | Thickness                               |
|----------------------------------|----------------------------|-----------------------------------------|
| <b>8020584050972</b>             | <b>Front</b>               | <b>15</b> mm                            |
| Width                            | Height                     | Braking system                          |
| <b>100</b> mm                    | <b>55</b> mm               | <b>Teves</b>                            |
| Wear indicator<br><b>Without</b> | WVA number<br><b>20944</b> | Accessories<br>With anti-squeal<br>shim |