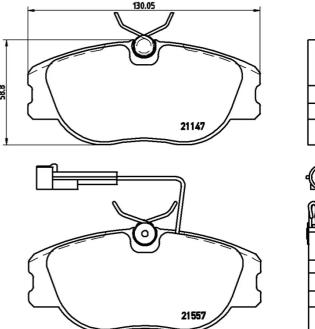

## **Technical specifications**

**Thickness** EAN code Axle 8020584051139 Front 19 mm Width Height Braking system 130 mm **59** mm Lucas Accessories With accessories WVA number Wear indicator

21147,21557