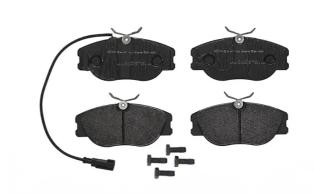

## The P 23 043 brake pad is synonymous with reliability

The Brembo brake pad guarantees ultimate safety when braking thanks to the use of more than 100 different compounds, designed according to the type of vehicle and use. Stopping distances reduced to a minimum, maximum driving comfort and silent operation are the most important features of Brembo materials. Brembo brake pads are supplied together with an extensive range of accessories and assembly kits for professional-standard installation.

Brembo quality

ECE-R90 certificate

Safety

Performance

Comfort

Electric

✓ With accessories

With accessories With anti-squeal shim With brake caliper bolts