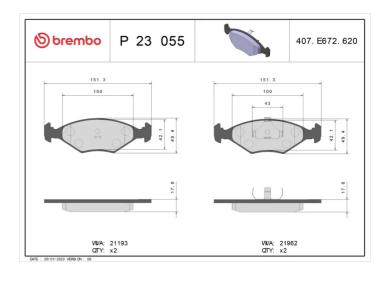

## **BRAKE PAD** P 23 055

## **Technical specifications**

| EAN code<br>8020584051252        | Axle<br>Front                 | Thickness 18 mm                   |
|----------------------------------|-------------------------------|-----------------------------------|
| 8020384031232                    | FIORE                         | I <b>ö</b> mm                     |
| Width                            | Height                        | Braking system                    |
| <b>152</b> mm                    | <b>49</b> mm                  | Teves                             |
| Wear indicator<br><b>Without</b> | WVA number <b>21193,21962</b> | Accessories With anti-squeal shim |