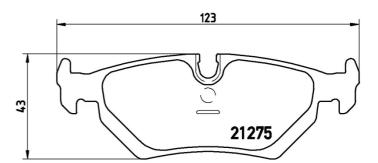

## BRAKE PAD P 23 062

The P 23 062 brake pad is synonymous with reliability

The Brembo brake pad guarantees ultimate safety when braking thanks to the use of more than 100 different compounds, designed according to the type of vehicle and use. Stopping distances reduced to a minimum, maximum driving comfort and silent operation are the most important features of Brembo materials. Brembo brake pads are supplied together with an extensive range of accessories and assembly kits for professionalstandard installation.