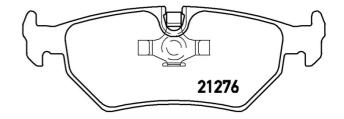

## BRAKE PAD P 23 062

The P 23 062 brake pad is synonymous with reliability

The Brembo brake pad guarantees ultimate safety when braking thanks to the use of more than 100 different compounds, designed according to the type of vehicle and use. Stopping distances reduced to a minimum, maximum driving comfort and silent operation are the most important features of Brembo materials. Brembo brake pads are supplied together with an extensive range of accessories and assembly kits for professionalstandard installation.