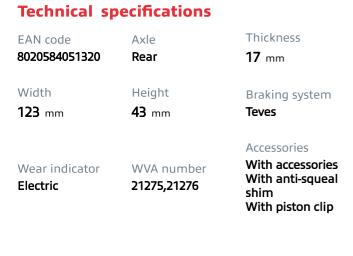

## BRAKE PAD P 23 062

The P 23 062 brake pad is synonymous with reliability

The Brembo brake pad guarantees ultimate safety when braking thanks to the use of more than 100 different compounds, designed according to the type of vehicle and use. Stopping distances reduced to a minimum, maximum driving comfort and silent operation are the most important features of Brembo materials. Brembo brake pads are supplied together with an extensive range of accessories and assembly kits for professionalstandard installation.

- OE-equivalent
- Brembo quality
- ECE-R90 certificate
- Safety
- Performance
- Comfort
- With accessories