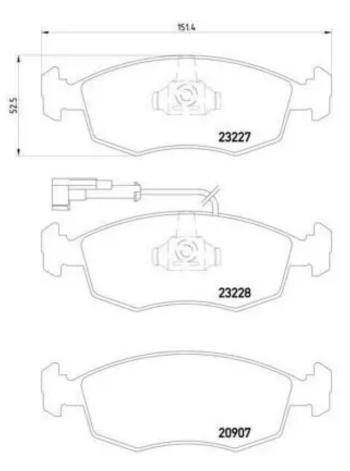

## **Technical specifications**

| EAN code<br><b>8020584051467</b>  | Axle<br>Front                | Thickness 18 mm                         |
|-----------------------------------|------------------------------|-----------------------------------------|
| Width<br>151 mm                   | Height 53 mm                 | Braking system<br><b>Teves</b>          |
| Wear indicator<br><b>Electric</b> | WVA number 20907,23227,23228 | Accessories<br>With anti-squeal<br>shim |