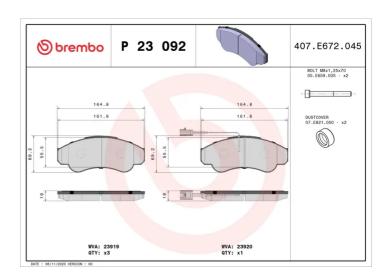

## **BRAKE PAD P 23 092**

## **Technical specifications**

| EAN code<br><b>8020584051627</b> | Axle<br>Front                    | Thickness 19 mm                                                             |
|----------------------------------|----------------------------------|-----------------------------------------------------------------------------|
| Width                            | Height                           | Braking system                                                              |
| <b>165</b> mm                    | <b>69</b> mm                     | <b>Accessories</b>                                                          |
| Wear indicator<br>Electric       | WVA number<br><b>23919,23920</b> | With accessories<br>With anti-squeal<br>shim<br>With brake caliper<br>bolts |