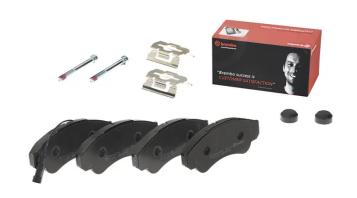

## **BRAKE PAD P 23 092**

## The P 23 092 brake pad is synonymous with reliability

The Brembo brake pad guarantees ultimate safety when braking thanks to the use of more than 100 different compounds, designed according to the type of vehicle and use. Stopping distances reduced to a minimum, maximum driving comfort and silent operation are the most important features of Brembo materials. Brembo brake pads are supplied together with an extensive range of accessories and assembly kits for professional-standard installation.

- ✓ OE-equivalent
- Brembo quality
- ✓ ECE-R90 certificate
- ✓ Safety
- Performance
- ✓ Comfort
- ✓ With accessories