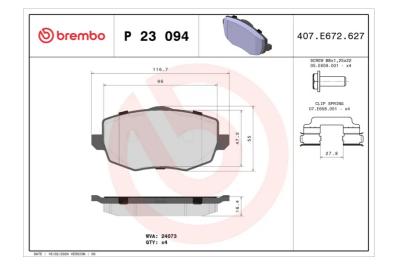

## **Technical specifications** Thickness EAN code Axle 8020584051641 Front 16 mm Width Height Braking system 117 mm 55 mm Lucas Accessories Wear indicator WVA number With accessories Without 24073 With anti-squeal shim