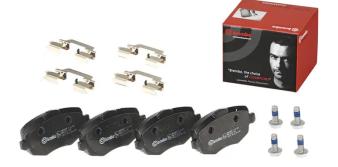

## BRAKE PAD P 23 094

The P 23 094 brake pad is synonymous with reliability

The Brembo brake pad guarantees ultimate safety when braking thanks to the use of more than 100 different compounds, designed according to the type of vehicle and use. Stopping distances reduced to a minimum, maximum driving comfort and silent operation are the most important features of Brembo materials. Brembo brake pads are supplied together with an extensive range of accessories and assembly kits for professionalstandard installation.

- OE-equivalent
- Brembo quality
- ECE-R90 certificate
- Safety
- Performance
- Comfort
- With accessories