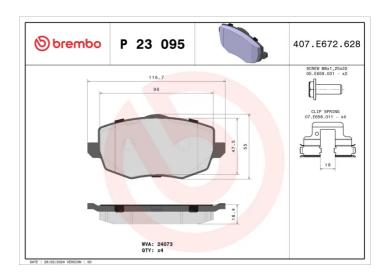

## **BRAKE PAD P 23 095**

## **Technical specifications**

| EAN code<br><b>8020584051658</b> | Axle<br>Front           | Thickness  16 mm                                            |
|----------------------------------|-------------------------|-------------------------------------------------------------|
| Width 117 mm                     | Height 55 mm            | Braking system<br><b>Lucas</b>                              |
| Wear indicator<br><b>Without</b> | WVA number <b>24073</b> | Accessories<br>With accessories<br>With anti-squeal<br>shim |