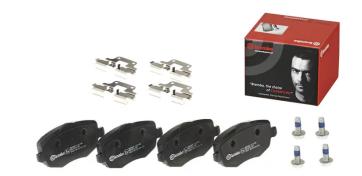

## **BRAKE PAD P 23 095**

## The P 23 095 brake pad is synonymous with reliability

The Brembo brake pad guarantees ultimate safety when braking thanks to the use of more than 100 different compounds, designed according to the type of vehicle and use. Stopping distances reduced to a minimum, maximum driving comfort and silent operation are the most important features of Brembo materials. Brembo brake pads are supplied together with an extensive range of accessories and assembly kits for professional-standard installation.

- ✓ OE-equivalent
- Brembo quality
- ✓ ECE-R90 certificate
- ✓ Safety
- Performance
- ✓ Comfort
- ✓ With accessories

## **Technical specifications**

| EAN code<br><b>8020584051658</b> | Axle<br>Front           | Thickness  16 mm                                            |
|----------------------------------|-------------------------|-------------------------------------------------------------|
| Width 117 mm                     | Height 55 mm            | Braking system<br><b>Lucas</b>                              |
| Wear indicator<br><b>Without</b> | WVA number <b>24073</b> | Accessories<br>With accessories<br>With anti-squeal<br>shim |