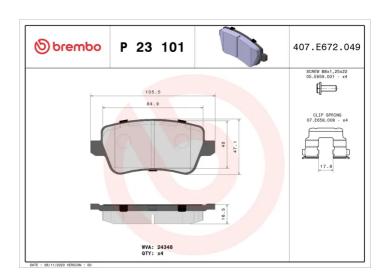

## **BRAKE PAD P 23 101**

## **Technical specifications**

| EAN code<br><b>8020584051719</b> | Axle<br><b>Rear</b>     | Thickness  17 mm                                                            |
|----------------------------------|-------------------------|-----------------------------------------------------------------------------|
| Width 105 mm                     | Height 47 mm            | Braking system<br>Lucas                                                     |
| Wear indicator<br><b>Without</b> | WVA number <b>24348</b> | Accessories With accessories With anti-squeal shim With brake caliper bolts |