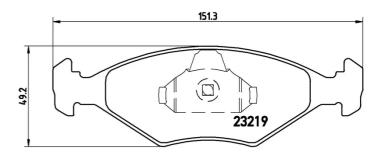

#### **Technical specifications**

| EAN code                         | Axle                      | Thickness                               |
|----------------------------------|---------------------------|-----------------------------------------|
| <b>8020584060377</b>             | <b>Front</b>              | <b>18</b> mm                            |
| Width                            | Height                    | Braking system                          |
| <b>151</b> mm                    | <b>49</b> mm              | <b>Teves</b>                            |
| Wear indicator<br><b>Without</b> | WVA number<br>23218,23219 | Accessories<br>With anti-squeal<br>shim |