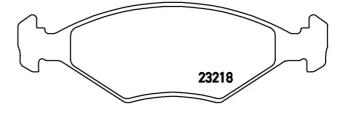

#### **Technical specifications**

| EAN code                         | Axle                      | Thickness                               |
|----------------------------------|---------------------------|-----------------------------------------|
| <b>8020584060377</b>             | <b>Front</b>              | <b>18</b> mm                            |
| Width                            | Height                    | Braking system                          |
| <b>151</b> mm                    | <b>49</b> mm              | <b>Teves</b>                            |
| Wear indicator<br><b>Without</b> | WVA number<br>23218,23219 | Accessories<br>With anti-squeal<br>shim |