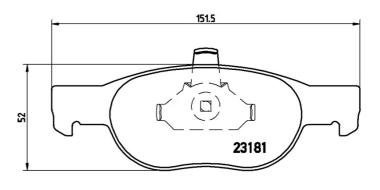

## **Technical specifications**

| EAN code<br><b>8020584060384</b> | Axle<br>Front                    | Thickness 18 mm                                                     |
|----------------------------------|----------------------------------|---------------------------------------------------------------------|
| Width 152 mm                     | Height 52 mm                     | Braking system<br><b>Teves</b>                                      |
| Wear indicator <b>Without</b>    | WVA number<br><b>21930,23181</b> | Accessories With accessories With anti-squeal shim With piston clip |