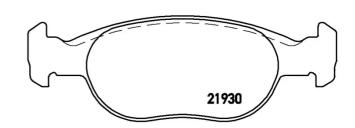

## **Technical specifications**

| EAN code<br><b>8020584060384</b> | Axle<br>Front                    | Thickness 18 mm                                                     |
|----------------------------------|----------------------------------|---------------------------------------------------------------------|
| Width 152 mm                     | Height 52 mm                     | Braking system<br><b>Teves</b>                                      |
| Wear indicator <b>Without</b>    | WVA number<br><b>21930,23181</b> | Accessories With accessories With anti-squeal shim With piston clip |