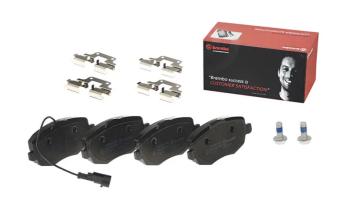

## The P 23 127 brake pad is synonymous with reliability

The Brembo brake pad guarantees ultimate safety when braking thanks to the use of more than 100 different compounds, designed according to the type of vehicle and use. Stopping distances reduced to a minimum, maximum driving comfort and silent operation are the most important features of Brembo materials. Brembo brake pads are supplied together with an extensive range of accessories and assembly kits for professionalstandard installation.

- Brembo quality
- ECE-R90 certificate
- Safety
- Performance
- Comfort
- With accessories