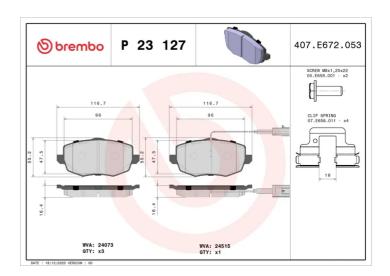

## **BRAKE PAD** P 23 127

## **Technical specifications**

| EAN code<br><b>8020584060407</b> | Axle<br>Front                 | Thickness<br><b>16</b> mm                                                   |
|----------------------------------|-------------------------------|-----------------------------------------------------------------------------|
| Width 117 mm                     | Height <b>55</b> mm           | Braking system<br>Lucas                                                     |
| Wear indicator<br>Electric       | WVA number <b>24073,24515</b> | Accessories With accessories With anti-squeal shim With brake caliper bolts |