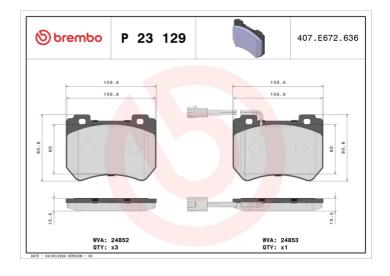

## **BRAKE PAD P 23 129**

## **Technical specifications**

| EAN code                          | Axle                          | Thickness                         |
|-----------------------------------|-------------------------------|-----------------------------------|
| 8020584090473                     | Front                         | <b>16</b> mm                      |
|                                   |                               |                                   |
| Width                             | Height                        | Braking system                    |
| <b>109</b> mm                     | <b>80</b> mm                  | Brembo                            |
|                                   |                               |                                   |
| Wear indicator<br><b>Electric</b> | WVA number <b>24852,24853</b> | Accessories With anti-squeal shim |